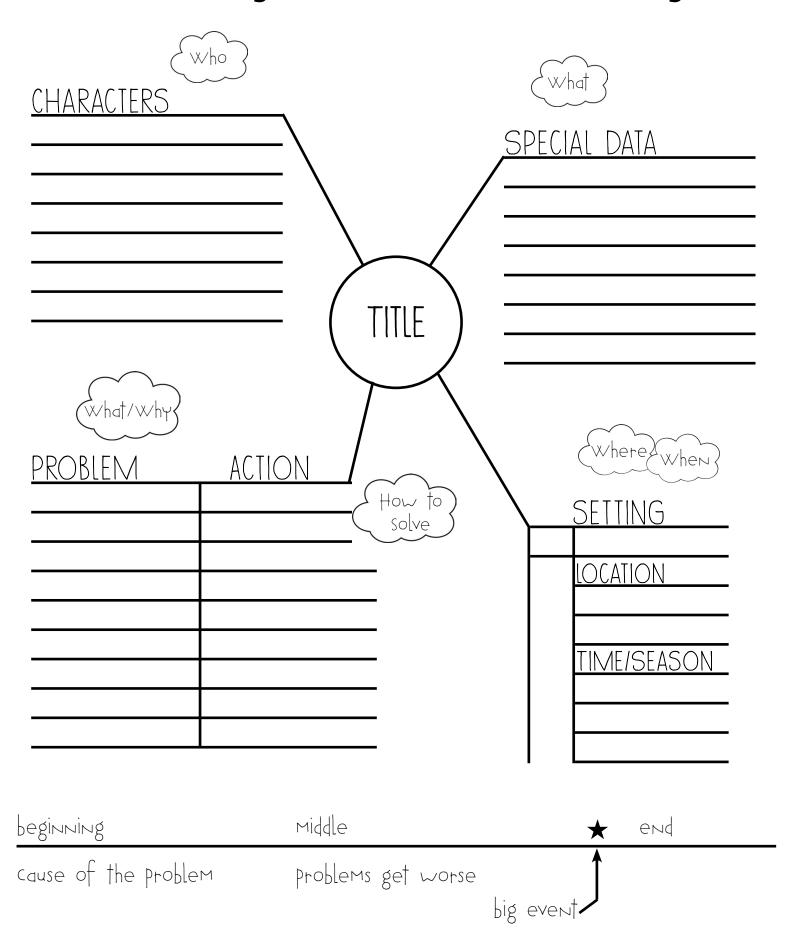

|          |
| Events                                       |          |
| steps to solving the problem.                |          |

| 1                                               |          |
|-------------------------------------------------|----------|
|                                                 | _        |
| 2                                               | _        |
| <u>3. – – – – – – – – – – – – – – – – – – –</u> | <u>_</u> |

| Solution                   |       |
|----------------------------|-------|
| How is the Problem solved? |       |
| <br>                       | <br>  |
| <br>                       | <br>  |
| <br>                       | <br>_ |
| <br>                       | <br>  |

## One Way to Plan Your Story



## Writing Obstacle Course: RACE TO THE END



Story Problem Questions to Answer

Who or what is causing the problem?

Why?